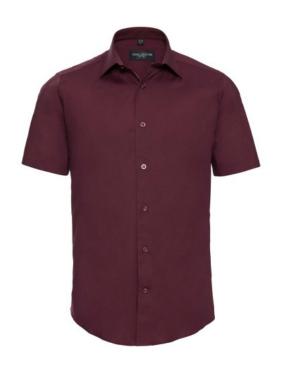

## **RUSSELL MEN'S SHORT-SLEEVED SHIRT FITTED**

# **Specification**

RUSSELL men's short sleeve shirt FITTED. Stylish and contemporary design makes it stylish. Classic button-down collar, two buttons on cuff.97% cotton / 3% elastic quill, 140 g / m2.Wash at 40 degrees.EASY CARE - fast sushi, easy to iron Prt 19.5 / 49/50